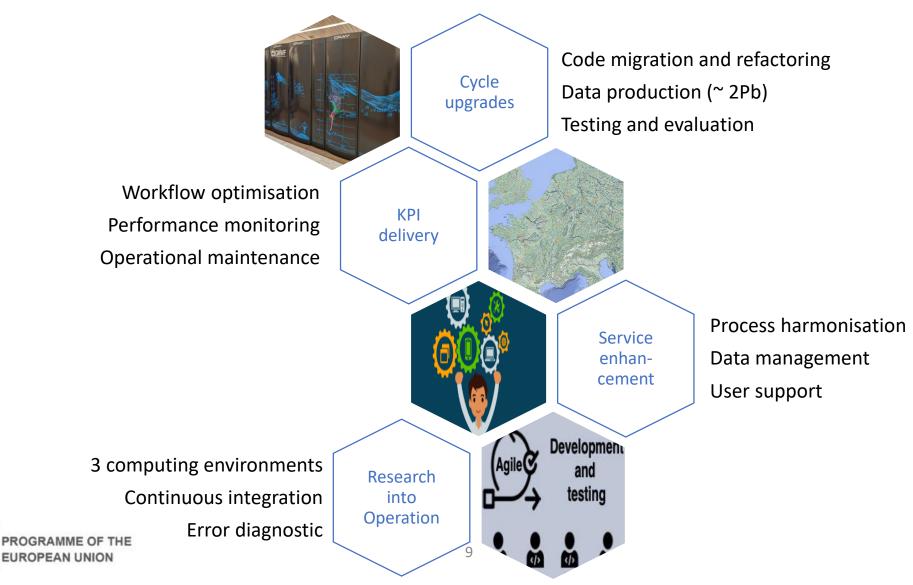

PROGRAMME OF THE EUROPEAN UNION



European Commissio

#### CEMS Hydrological Forecast computational centre

EFAS Annual meeting 2023 Christel Prudhomme COPERNICUS EMERGENCY MANAGEMENT SERVICE

# What do we do?

**EUROPEAN UNION** 











### What happened in 2022-23?



# 2022-23: system upgrade



# 2022-23: degraded service



## 2022-23: service failure

From 20 Sep 2023 Breach of KPI (between 5 and 15 mn) for 12UTC forecasts



## Behind the scenes





## Key collaborations across centres





#### **STAY CONNECTED**

#### EVENTS, ONLINE, and MAP VIEWERS



@CopernicusEMS



emergency.copernicus.eu



activations.emergency.copernicus.eu