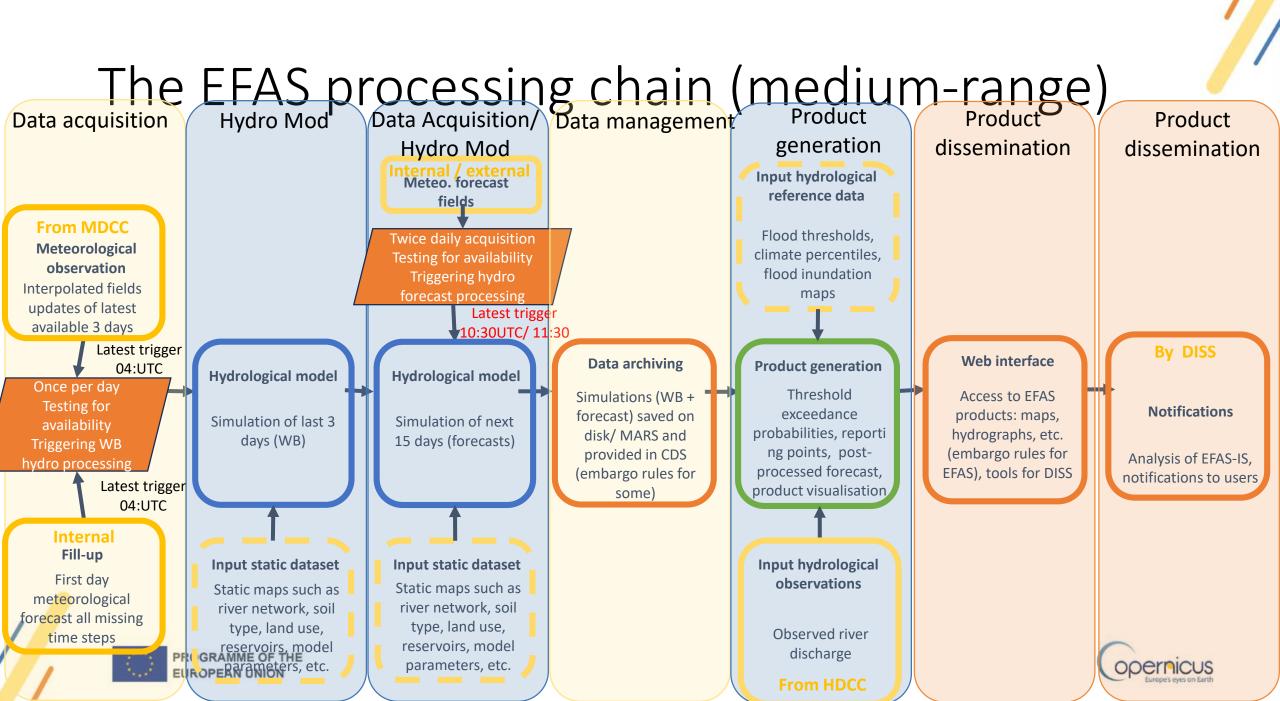

PROGRAMME OF THE EUROPEAN UNION



European Commissio

#### CEMS Hydrological Forecast computational centre

EFAS Annual meeting 2023 Christel Prudhomme COPERNICUS EMERGENCY MANAGEMENT SERVICE

# What do we do?

**EUROPEAN UNION** 











### What happened in 2022-23?



# 2022-23: system upgrade



# 2022-23: degraded service



## 2022-23: service failure

From 20 Sep 2023 Breach of KPI (between 5 and 15 mn) for 12UTC forecasts



## Behind the scenes





## Key collaborations across centres





#### **STAY CONNECTED**

#### EVENTS, ONLINE, and MAP VIEWERS



@CopernicusEMS



emergency.copernicus.eu



activations.emergency.copernicus.eu