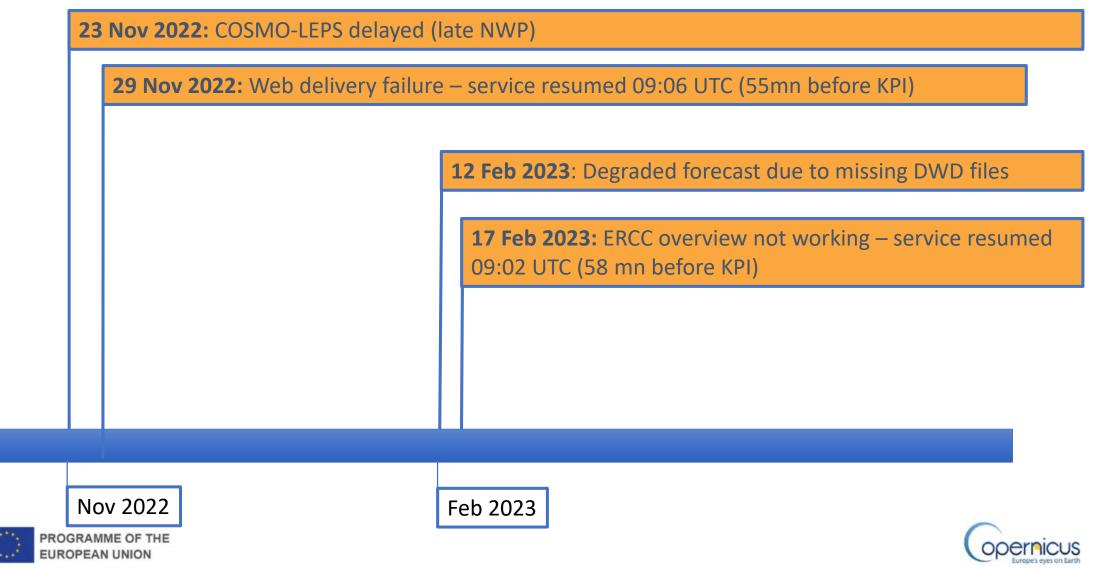

PROGRAMME OF THE EUROPEAN UNION



European Commissio

#### CEMS Hydrological Forecast computational centre

EFAS Annual meeting 2023 Christel Prudhomme COPERNICUS EMERGENCY MANAGEMENT SERVICE

# What do we do?

**EUROPEAN UNION** 











### What happened in 2022-23?



# 2022-23: system upgrade



# 2022-23: degraded service



## 2022-23: service failure

From 20 Sep 2023 Breach of KPI (between 5 and 15 mn) for 12UTC forecasts



## Behind the scenes





## Key collaborations across centres





#### **STAY CONNECTED**

#### EVENTS, ONLINE, and MAP VIEWERS



@CopernicusEMS



emergency.copernicus.eu



activations.emergency.copernicus.eu