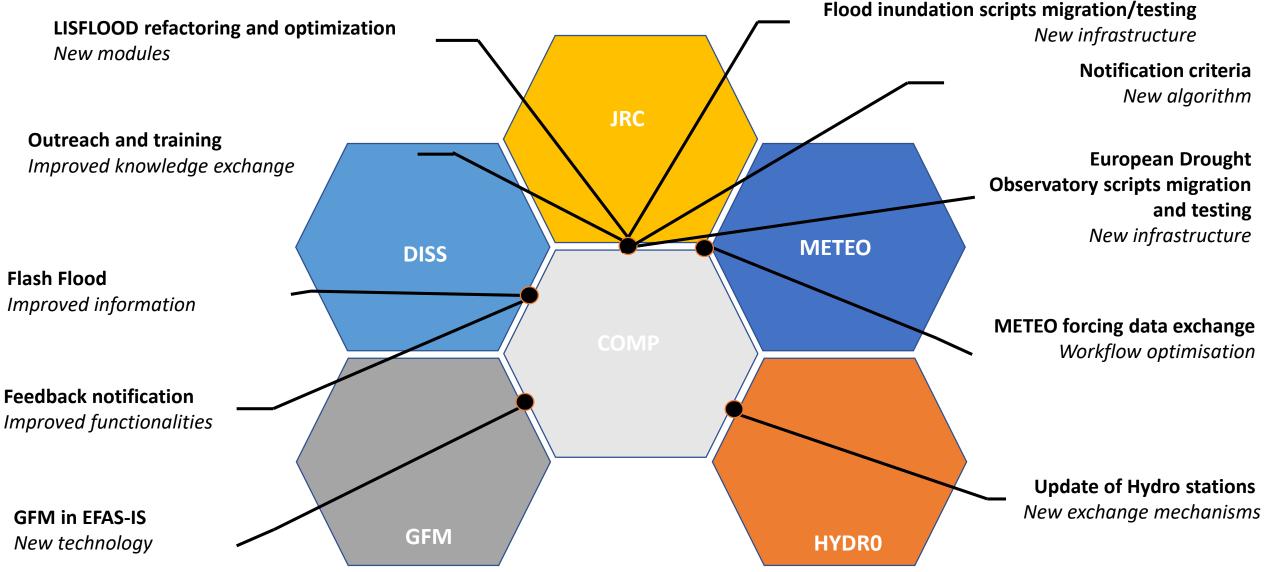

PROGRAMME OF THE EUROPEAN UNION



European Commissio

#### CEMS Hydrological Forecast computational centre

EFAS Annual meeting 2023 Christel Prudhomme COPERNICUS EMERGENCY MANAGEMENT SERVICE

# What do we do?

**EUROPEAN UNION** 











### What happened in 2022-23?



# 2022-23: system upgrade



# 2022-23: degraded service



## 2022-23: service failure

From 20 Sep 2023 Breach of KPI (between 5 and 15 mn) for 12UTC forecasts



## Behind the scenes





## Key collaborations across centres





#### **STAY CONNECTED**

#### EVENTS, ONLINE, and MAP VIEWERS



@CopernicusEMS



emergency.copernicus.eu



activations.emergency.copernicus.eu